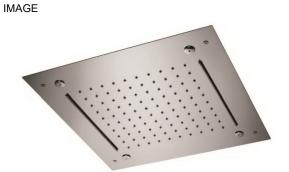

**CUSTOMER:** 

CUSTOMER CODE:

**PRODUCT CODE:** 

DESCRIPTION:

QUANTITY OF NOZZLES NOZZLES COLOUR

FLOW LIMITER

RAIN 3.95 GPM

100