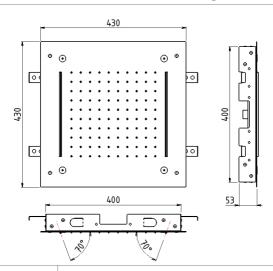

## **TECHNICAL DATA SHEET**

COLLECTION: Flush mounted ceiling shower heads

**MOD PS ZI-SQ64134** 

DESCRIPTION: Flush mounted ceiling square ceiling shower head 17x 17" - 43 x 43 cm with 3 ports: rain, nebulizer, and 2 waterfalls